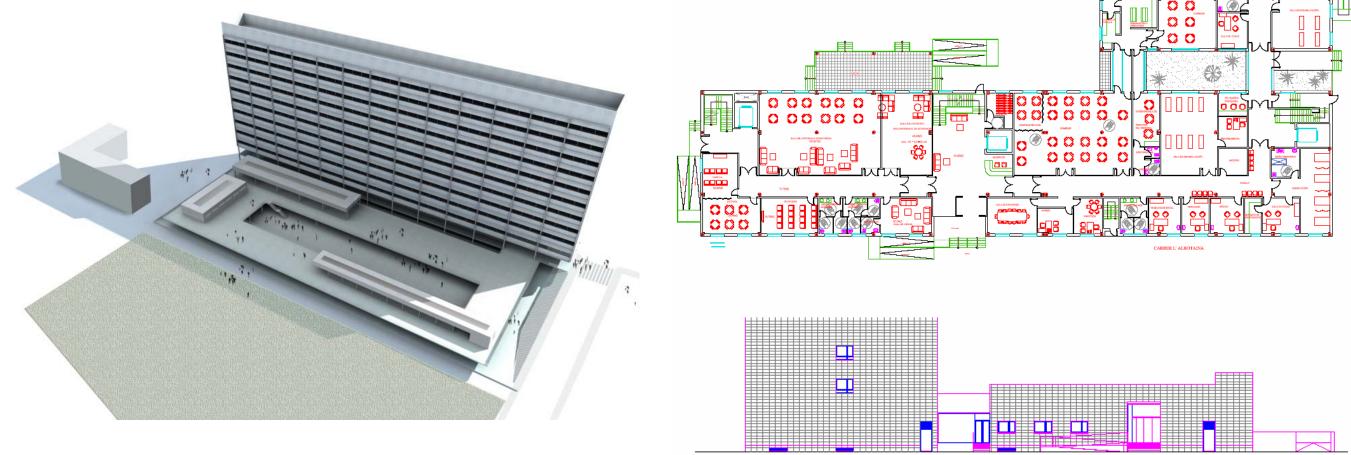

### **BUSSINES CENTER MN4**

Office building of 20 plants of height and one plants basement for garage projected in 2004 on Alfafar (Valencia)