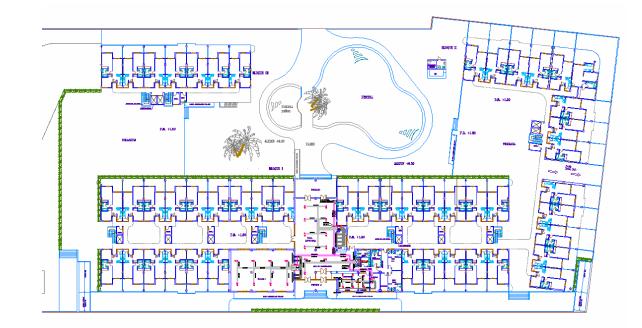

### **APARTAHOTEL 308 ROOMS IN CANET**

Coast hotel of 5 plants of height with a total of 308 rooms, 2 swimming pools and a plant of garage for clients. Berenguer's Canet (Valencia)