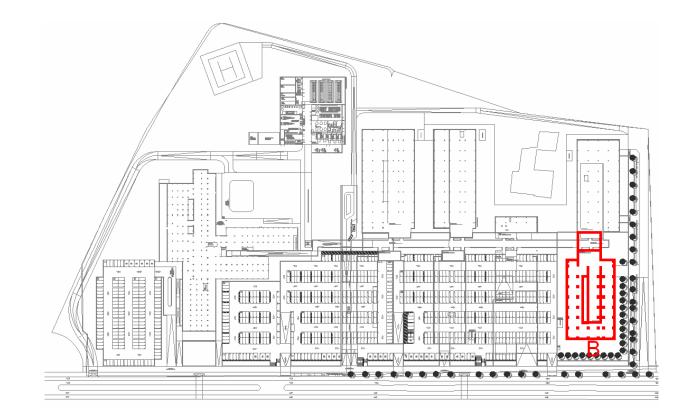

### HOTEL VORANOVA-PALMA DE MALLORCA

Coast hotel of 3 plants of height with a total of 305 rooms, with 3 lounges of multiple use, 3 swimming pools, SPA and it plants basement for clients' garage. Voranova (Palma)