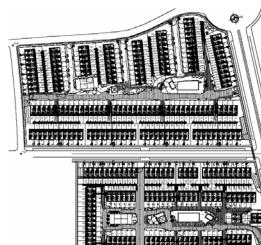

### 360 HOUSINGS. BEACH OROPESA DEL MAR. (CASTELLON)

The building consists of 3 blocks of 360 housings, and garages. He has sports tracks and swimming pool. Oropesa del Mar (Castellón)

127 VIVIENDAS - Manzana U-08

# MAR. (CASTELLON) Usings, and garages. He has a del Mar (Castellón)

152 VIVIENDAS - Manzana U-07

9/23