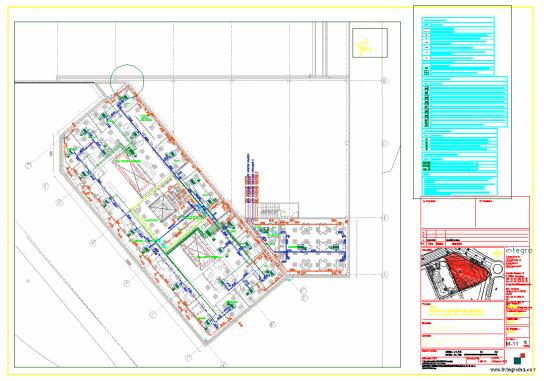

### **INDUSTRIAL PLANT "HIERROS SOPENA"**

Industrial plant of 2.790 m<sup>2</sup> for the manufacture and transformation of metallic pieces.

### **INDUSTRIAL PLANT "SERVICOM"**

Industrial plant with a surface of 3.615 m<sup>2</sup>, whose activity is that of store, confection, distribution and agency of transport of products horticultural.