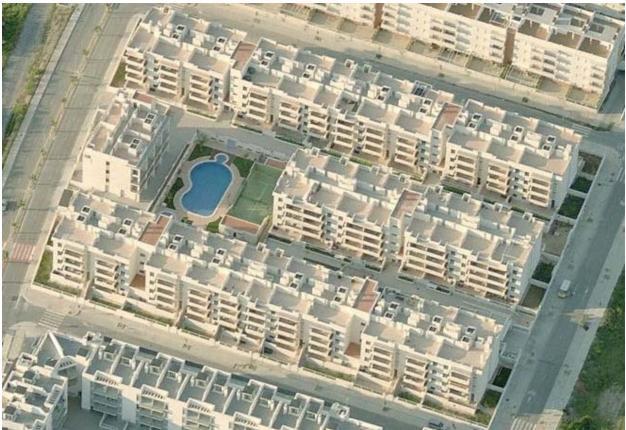

### 524 HOUSINGS. ALMENARA BEACH (CASTELLÓN)

The building consists of 7 blocks of 524 housings, with plant basement destined for the parking. He has sports tracks and swimming poo. Beach Almenara (Castellón)

### 360 HOUSINGS. BEACH OROPESA DEL MAR. (CASTELLON)

The building consists of 3 blocks of 360 housings, and garages. He has sports tracks and swimming pool. Oropesa del Mar (Castellón)

127 VIVIENDAS - Manzana U-08

# 420 HOUSINGS. ALMENARA BEACH. CANET DE BERENGUER

The building consists of 4 blocks of 360 housings, with plant basement destined for the parking. He has sports tracks and swimming pool. Beach Almenara (Castellón)