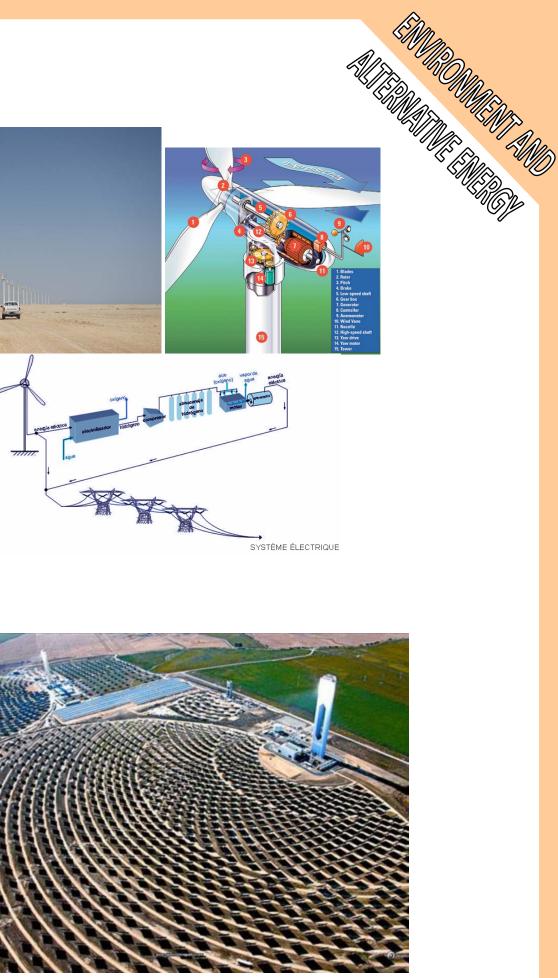

hop.







# **RURAL COMPLEX BARRAIX in ESTIVELLA (VALENCIA)**

- HVAC Installation: 250,000 frig / h
- Electrical Installation LV 250 KW
- HEATING-ACS Installation
- Tank Installation and LPG distribution network
- Installing fire
- Plumbing Installation





### Adypau group arquitecture, engineering & environment



20/23

### MUNICIPAL POOL "IFACH" IN CALPE

Large swimming pool. HVAC Installations, plumbing, electrical and solar gain. **Pool Caracterirsticas** Pool type: indoor heated public use Pleasure Glass: 340 m2 Spa and Jacuzzi: 48 m2 Capacity glass rec.: 170 people



### **COVERED TRINQUET IN CHILCHES**

Installation of heating, sanitary hot water, electricity and plumbing









# Adypau group

arquitecture, engineering & environment

21/23

# **CENTRAL COGENERATION**







PANNEAUX SOLAIRES +++ $\downarrow\downarrow\downarrow\downarrow\downarrow\downarrow\downarrow\downarrow$ CG  $\bigcirc$ <u>-0 0-</u> TOUR DE REFROIDISSEMENT 0 0 <u>A</u> F RÉSERVOIR D'ACCUMULATION SOUTIEN DE LA CHAUDIÈRE MATERIEL D'ABSORPTION (BROMURE DE LITHIUM UNITÉS DE CLIMATISATION DANS LE LOGEMENT



Adypau group

arquitecture, engineering & environment



### **MARKET IN NUMBERS**

ADYPAU GROUP, It is the group of 3 companies to give an integral response to the needs of the client.

The insole possesses architects, civil engineers, industrial engineers, technical personnel of facilities, draughtsmen and administrative officers. Likewise, it possesses an economic - legal division formed by technical economists and attorneys.

The annual volume of works realized and managed in the la