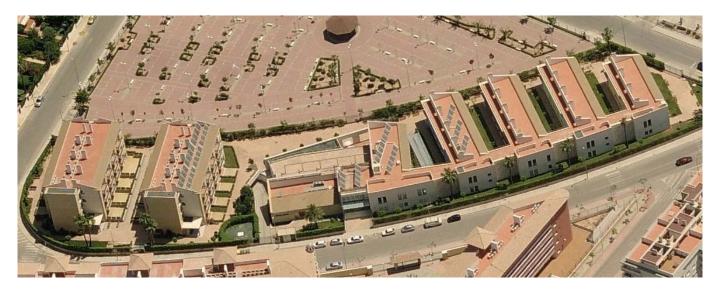

### HOTEL VORANOVA-PALMA DE MALLORCA

Coast hotel of 3 plants of height with a total of 305 rooms, with 3 lounges of multiple use, 3 swimming pools, SPA and it plants basement for clients' garage. Voranova (Palma)