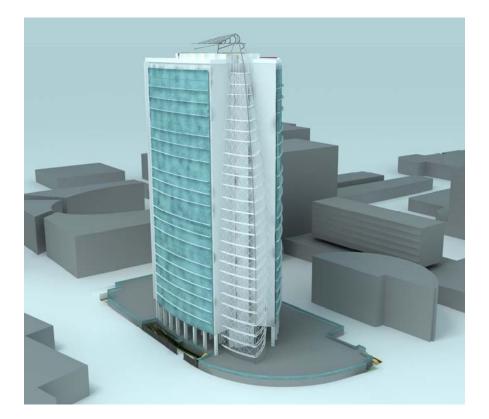

### **BUSSINES CENTER MN4**

Office building of 20 plants of height and one plants basement for garage projected in 2004 on Alfafar (Valencia)