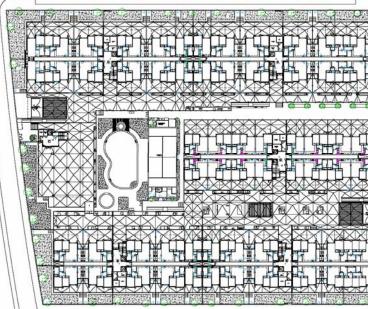

### 524 HOUSINGS. ALMENARA BEACH (CASTELLÓN)

The building consists of 7 blocks of 524 housings, with plant basement destined for the parking. He has sports tracks and swimming poo. Beach Almenara (Castellón)

### 360 HOUSINGS. BEACH OROPESA DEL MAR. (CASTELLON)

The building consists of 3 blocks of 360 housings, and garages. He has sports tracks and swimming pool. Oropesa del Mar (Castellón)

127 VIVIENDAS - Manzana U-08

# 420 HOUSINGS. ALMENARA BEACH. CANET DE BERENGUER

The building consists of 4 blocks of 360 housings, with plant basement destined for the parking. He has sports tracks and swimming pool. Beach Almenara (Castellón)