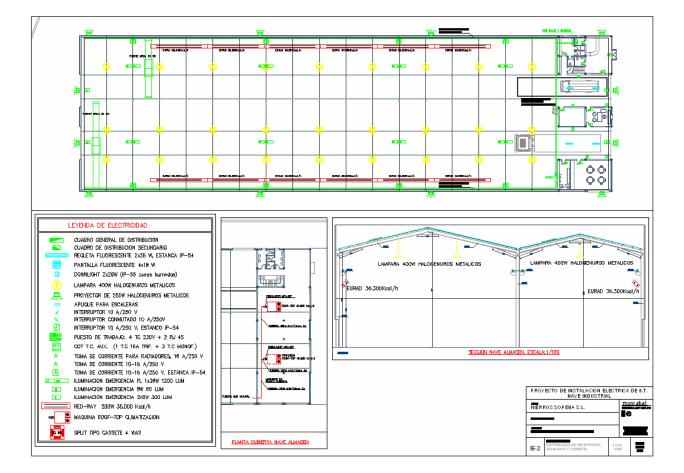

### **INDUSTRIAL PLANT "HIERROS SOPENA"**

Industrial plant of 2.790 m<sup>2</sup> for the manufacture and transformation of metallic pieces.