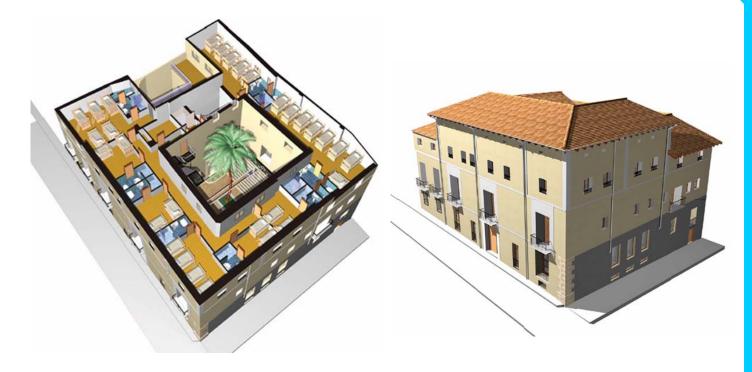

### **BUSSINES CENTER MN4**

Office building of 20 plants of height and one plants basement for garage projected in 2004 on Alfafar (Valencia)