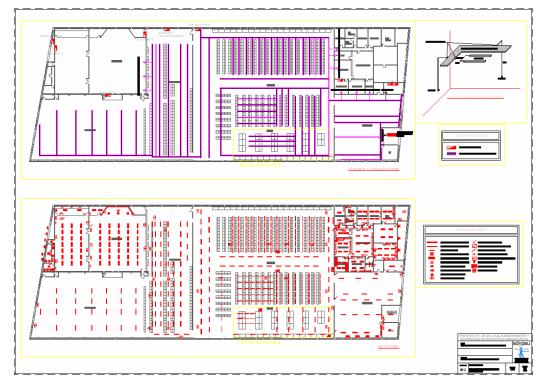

### LOGISTIC CENTER "GADISA"

Logistic center of 14.000 m<sup>2</sup>, as center of logistic operations for the distribution of products of supply.