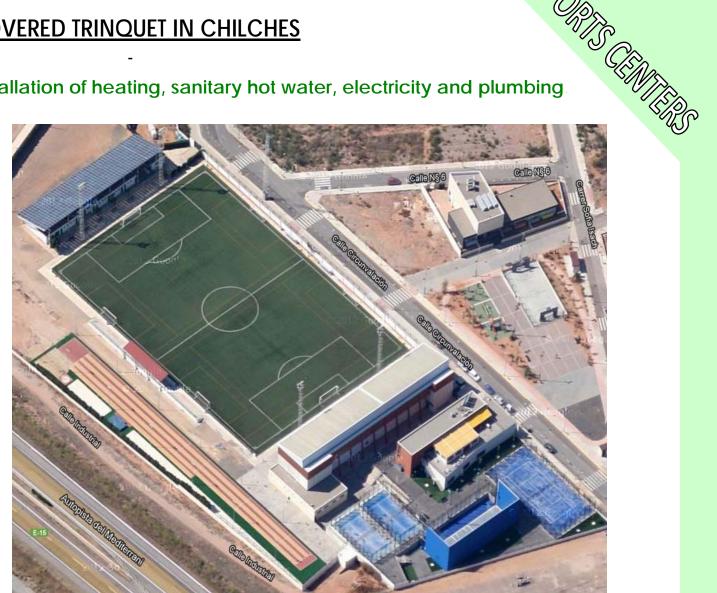

### **COVERED TRINQUET IN CHILCHES**

Installation of heating, sanitary hot water, electricity and plumbing