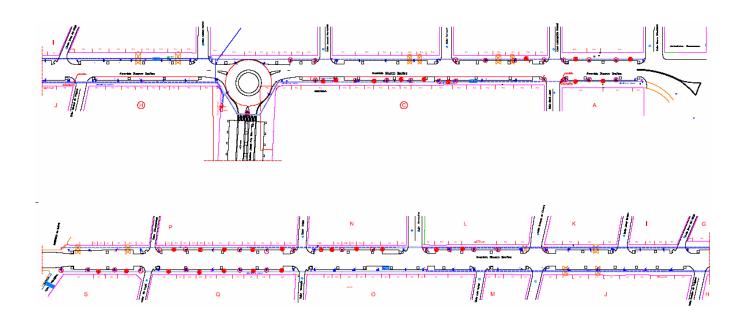

### ALMENARA BEACH ESTATE SECTOR 3500 FOR HOUSING. ALMENARA (CASTELLÓN)

35,000 kW electric Infrastructure 3 CT's of Cast 11 CT's transformation 2x800 kVA's c / u 30,000 m underground MT 20 kV Network 135,000 underground BT Network telephony Infrastructure Red rainwater and sewage Streetlights

### ESTATE C/ONDA AND ADJACENT. GILET (VALENCIA)

Infrastructure MT - CT **BT** Infrastructure Water distribution network telephony Infrastructure Red rainwater and sewage Streetlights

Adypau group arquitecture, engineering & environment

### ESTATE SECTOR-C. EAST END BETERA (VALENCIA)

MT-BT Infrastructure, 3500 kW 3 CT's IB 1400 kW telephony Infrastructure Red rainwater and sewage Streetlights