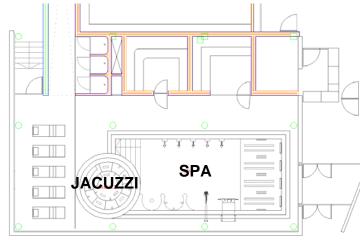

### MUNICIPAL POOL "IFACH" IN CALPE

Large swimming pool. HVAC Installations, plumbing, electrical and solar gain. **Pool Caracterirsticas** Pool type: indoor heated public use Pleasure Glass: 340 m2 Spa and Jacuzzi: 48 m2 Capacity glass rec.: 170 people