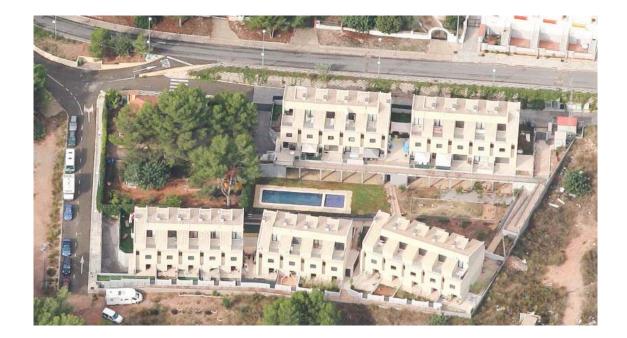

### SENIOR RESIDENCE IN CANET DE BERENGUER

The complex has one area of 5,000 m2. Has 2 floors with a total of 60 double rooms, common areas, gardens, parking, rooms cures, rehabilitation, etc. Canet de Berenguer (Valencia)

# as 2 floors with a total ens, parking, rooms cures, alencia)

7/23