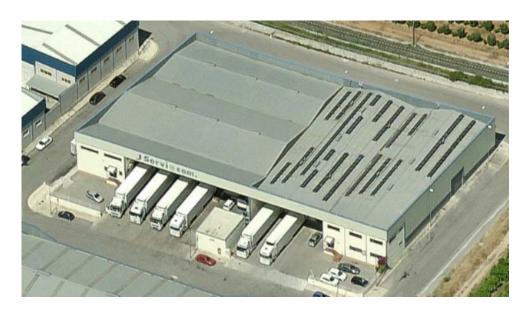

### **INDUSTRIAL PLANT "SERVICOM"**

Industrial plant with a surface of 3.615 m<sup>2</sup>, whose activity is that of store, confection, distribution and agency of transport of products horticultural.