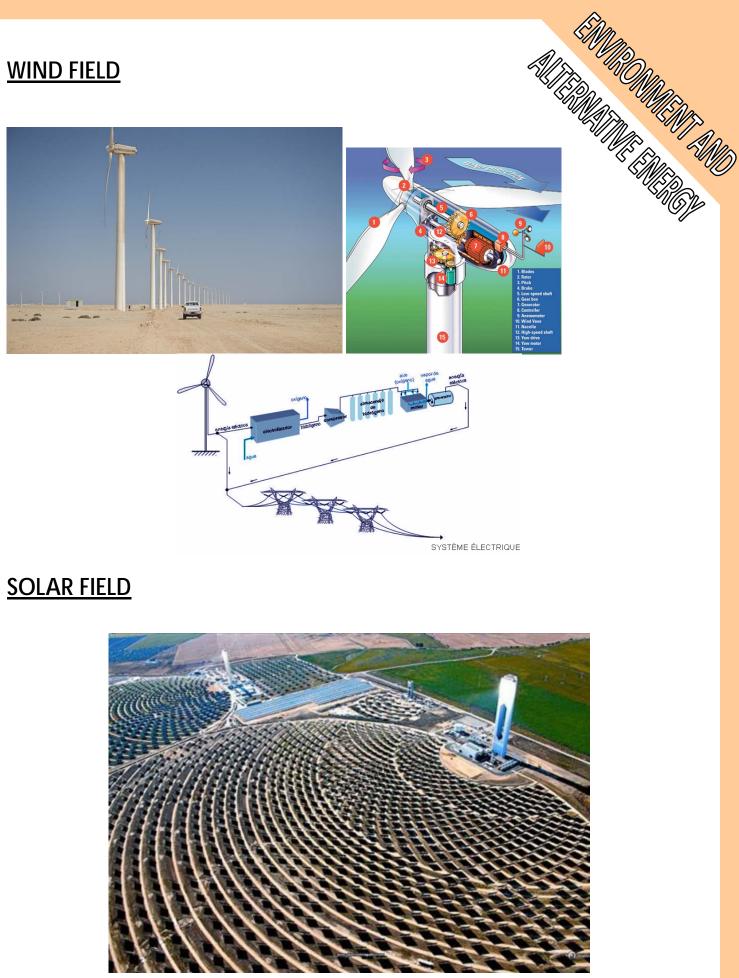

shop.







# **RURAL COMPLEX BARRAIX in ESTIVELLA (VALENCIA)**

- HVAC Installation: 250,000 frig / h
- Electrical Installation LV 250 KW
- HEATING-ACS Installation
- Tank Installation and LPG distribution network
- Installing fire
- Plumbing Installation





### Adypau group arquitecture, engineering & environment



20/23

### MUNICIPAL POOL "IFACH" IN CALPE

Large swimming pool. HVAC Installations, plumbing, electrical and solar gain. **Pool Caracterirsticas** Pool type: indoor heated public use Pleasure Glass: 340 m2 Spa and Jacuzzi: 48 m2 Capacity glass rec.: 170 people



### **COVERED TRINQUET IN CHILCHES**

Installation of heating, sanitary hot water, electricity and plumbing









# Adypau group

arquitecture, engineering & environment

21/23

# **CENTRAL COGENERATION**







PANNEAUX SOLAIRES +++ $\downarrow\downarrow\downarrow\downarrow\downarrow\downarrow\downarrow\downarrow$ CG  $\bigcirc$ <u>-0 0-</u> TOUR DE REFROIDISSEMENT 0 0 <u>A</u> F RÉSERVOIR D'ACCUMULATION SOUTIEN DE LA CHAUDIÈRE MATERIEL D'ABSORPTION (BROMURE DE LITHIUM UNITÉS DE CLIMATISATION DANS LE LOGEMENT



Adypau group

arquitecture, engineering & environment



### **MARKET IN NUMBERS**

ADYPAU GROUP, It is the group of 3 companies to give an integral response to the needs of the client.

The insole possesses architects, civil engineers, industrial engineers, technical personnel of facilities, draughtsmen and administrative officers. Likewise, it possesses an economic - legal division formed by technical economists and attorneys.

The annual volume of works realized and managed in the