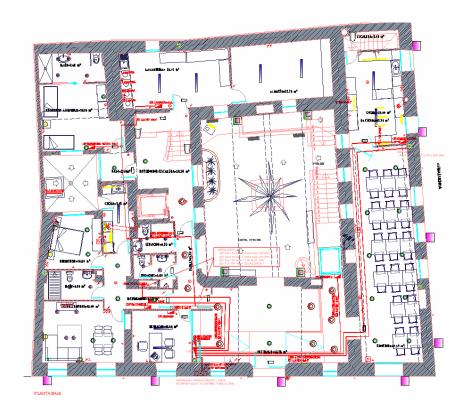

### **BUSSINES CENTER MN4**

Office building of 20 plants of height and one plants basement for garage projected in 2004 on Alfafar (Valencia)