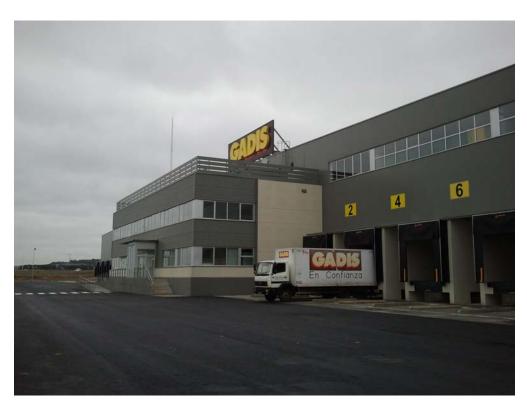

### LOGISTIC CENTER "GADISA"

Logistic center of 14.000 m<sup>2</sup>, as center of logistic operations for the distribution of products of supply.