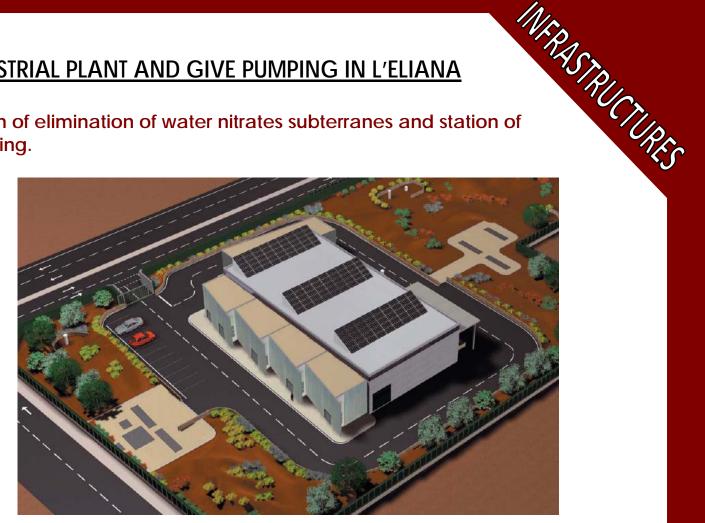

# **INDUSTRIAL PLANT AND GIVE PUMPING IN L'ELIANA**

Station of elimination of water nitrates subterranes and station of pumping.