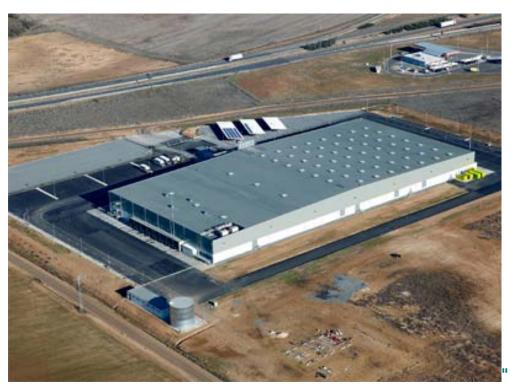

### LOGISTIC CENTER "GADISA"

Logistic center of 14.000 m<sup>2</sup>, as center of logistic operations for the distribution of products of supply.