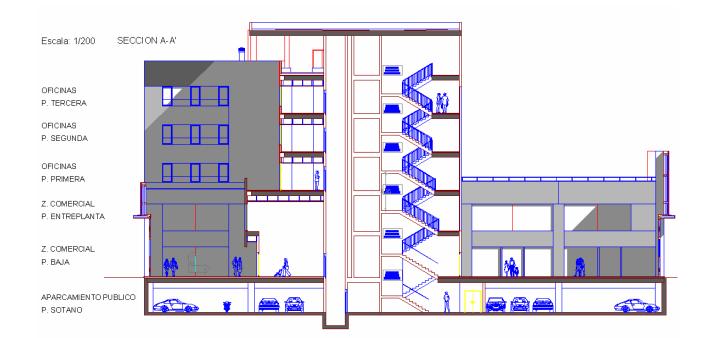

### **IBES SHOPPING CENTER ALFAFAR**

Mall formed by a plant basement for garage, ground floor and mezzanine of commercial use and 3 office plants in the top level, adding a total of 5 plants. Alfafar (Valencia)