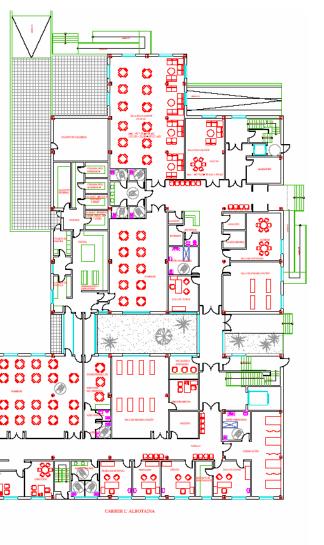

### HOSPITAL "CAN MISSES" IN IBIZA

Hospital "Can't MISSES". It has 45 units of consultations and a capacity of up to 500 people. Available emergency services and observation. Ibiza.