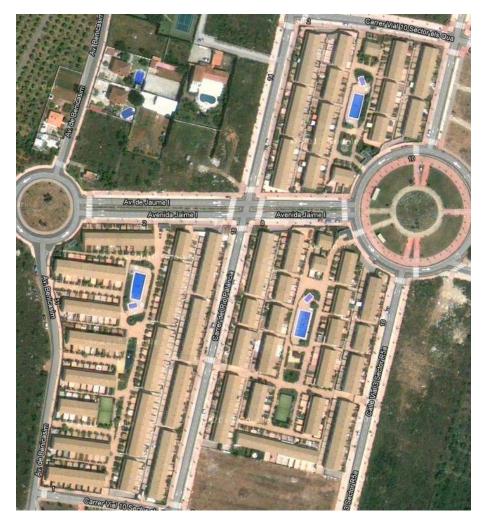

# 420 HOUSINGS. ALMENARA BEACH. CANET DE BERENGUER

The building consists of 4 blocks of 360 housings, with plant basement destined for the parking. He has sports tracks and swimming pool. Beach Almenara (Castellón)