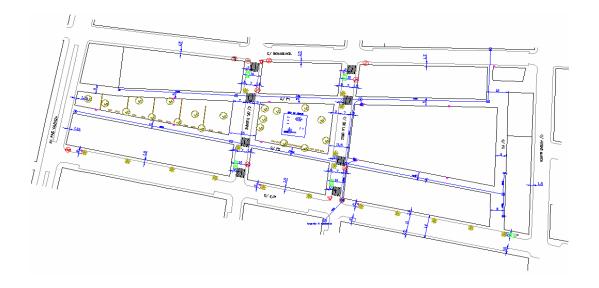

# FRANNING LIGHTING FACILITIES LOCATION OF MASSANASSA (VALENCIA)

Instalación alumbrado público Av. Blasco Ibáñez, potencia instalada de 40 kW.