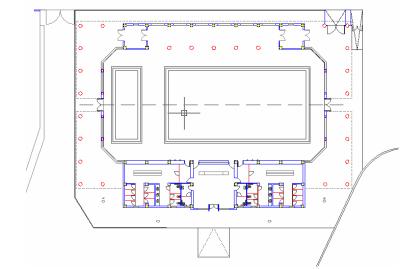

### MUNICIPAL POOL "IFACH" IN CALPE

Large swimming pool. HVAC Installations, plumbing, electrical and solar gain. **Pool Caracterirsticas** Pool type: indoor heated public use Pleasure Glass: 340 m2 Spa and Jacuzzi: 48 m2 Capacity glass rec.: 170 people