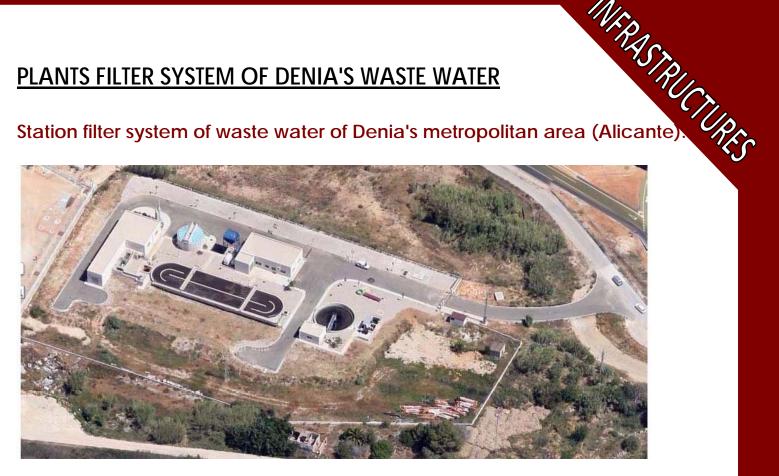

### PLANTS FILTER SYSTEM OF DENIA'S WASTE WATER

### Station filter system of waste water of Denia's metropolitan area (Alicante)

15/23

Adypau group arquitecture, engineering & environment