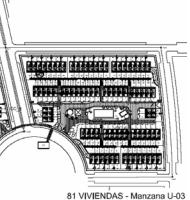

### 360 HOUSINGS. BEACH OROPESA DEL MAR. (CASTELLON)

The building consists of 3 blocks of 360 housings, and garages. He has sports tracks and swimming pool. Oropesa del Mar (Castellón)

127 VIVIENDAS - Manzana U-08