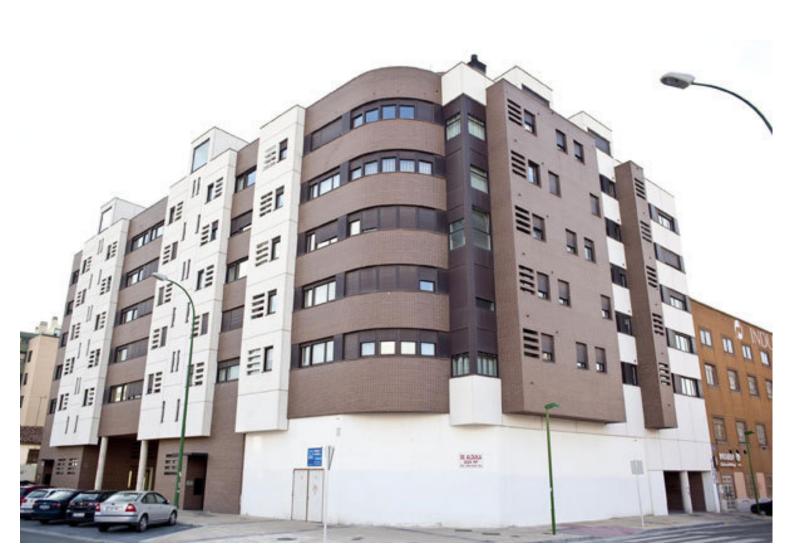

### **44 HOUSINGS IN BURGOS**

The building consists of 6 floor of 44 housings, with plant basement destined for the parkin. Burgos.