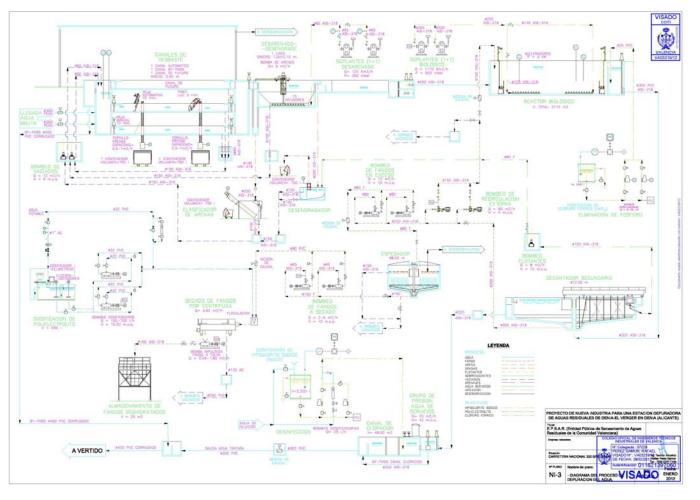

### PLANTS FILTER SYSTEM OF DENIA'S WASTE WATER

### Station filter system of waste water of Denia's metropolitan area (Alicante)

15/23

Adypau group arquitecture, engineering & environment