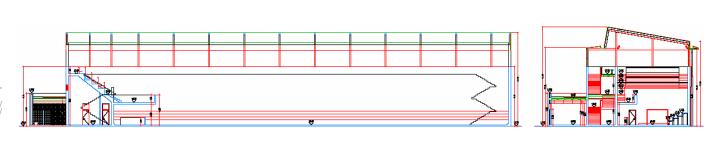

# **CENTRAL COGENERATION**

PANNEAUX SOLAIRES +++ $\downarrow\downarrow\downarrow\downarrow\downarrow\downarrow\downarrow\downarrow$ CG  $\bigcirc$ <u>-0 0-</u> TOUR DE REFROIDISSEMENT 0 0 <u>A</u> F RÉSERVOIR D'ACCUMULATION SOUTIEN DE LA CHAUDIÈRE MATERIEL D'ABSORPTION (BROMURE DE LITHIUM UNITÉS DE CLIMATISATION DANS LE LOGEMENT