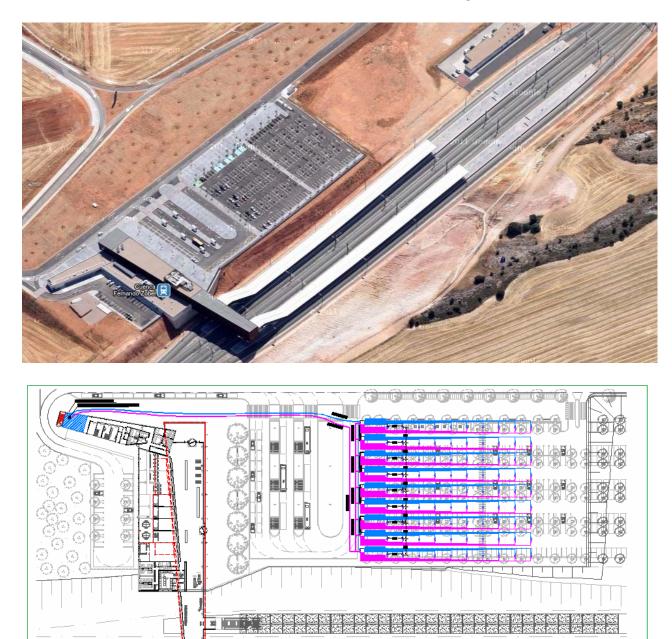

# HIGH TRAIN STATION SPEED GIVES CUENCA

Travelers' station of Alta Velocidad's line in the city of Cuenca.