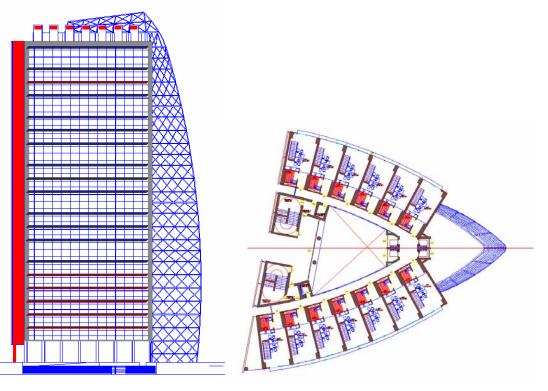

### **BUSSINES CENTER MN4**

Office building of 20 plants of height and one plants basement for garage projected in 2004 on Alfafar (Valencia)