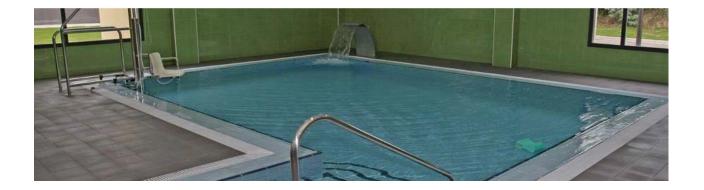

### MUNICIPAL POOL "IFACH" IN CALPE

Large swimming pool. HVAC Installations, plumbing, electrical and solar gain. **Pool Caracterirsticas** Pool type: indoor heated public use Pleasure Glass: 340 m2 Spa and Jacuzzi: 48 m2 Capacity glass rec.: 170 people